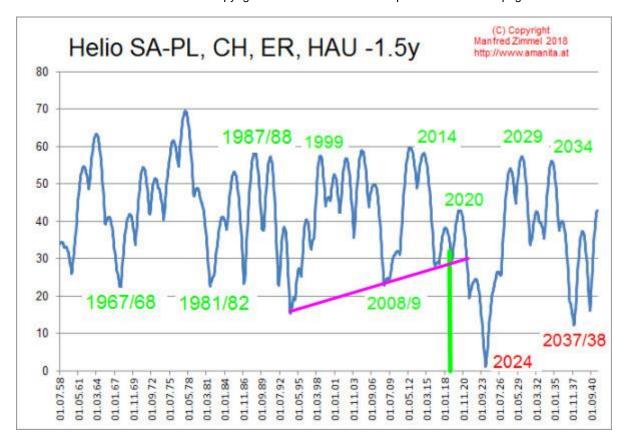

# 2. Composite model for humanity

Below please find the formula of the 7x model applied to the current (mundane) constellations. Here the composite model makes a similar statement (good & bad times) as existing models, e.g. *Bradley* siderograph, *Barbault* model & *Ganeau's* CIE index. This model is based on 7 slow bodies (Saturn, Uranus, Neptune, Pluto, Chiron, Eris & Haumea):

- The <u>asteroid Chiron</u> is connected with <u>health & disease</u>: Chiron gets more & more dominant in the years around 2028 (one revolution after this discovery on 10/18/1977) because of the <u>dying</u> wave in the eunuch bloc since 2014.
- The <u>dwarf planet Eris</u> is the goddess of war with a revolution of 560 years: Eris is getting stronger since the <u>red horseman of the Apocalypse 2017/18</u> = increasing martial activity. She is the sister of Mars & transits through the Mars-sign Aries from WW1 through early 2048, which correlates with the 3 world wars. The ingress into Taurus in 2048 marks the end of the world wars.
- The <u>dwarf planet Haumea</u> is the Hawaii goddess of fertility with a revolution of 285 years.
   Haumea becomes dominant now in the 7 years of the <u>biggest fertility crash in history since the Virgo constellation 9/23/17</u> (especially in the eunuch bloc EUSApan+Canada+Australia+Israel).

This model reflects good & bad times for humanity:

- good times: economic growth, political stability/ peace, equity bull markets, commodity bear markets, low unemployment & inflation, good world health, calm earth
- <u>bad times</u>: economic, financial & political crises/ wars, equity bear markets, commodity bull markets, high unemployment & inflation, epidemics, earth changes

Almost all models in the Amanita system have their bottom of the 21<sup>st</sup> century around 2022/23 or 2033-37: this counts as one of the strongest convergences that I have ever seen. The most recent low in the global composite model was the blitz depression 2008/9 that nearly culminated in a meltdown of the financial system. The most recent high (2014) correlated with the mid-2014 inflation-adjusted equity bull market top (not significantly taken out so far), the incredible political tensions since 2014 (since the Russian invasion of the Crimean) & the beginning of the dying wave in the eunuch bloc in 2014. Now in 2018 we are still in the mid-range into 2019/20, followed by the biggest possible slump into 2024.