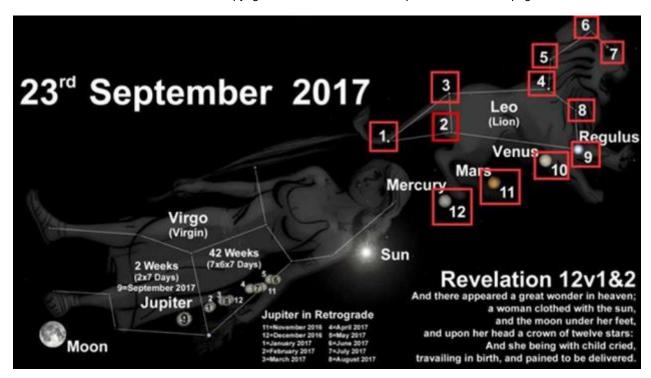

#### (1) first celestial sign in the Virgo constellation (Revelation 12/1-2): 9/23/17

A great sign appeared in heaven: a woman clothed with the sun, with the moon under her feet and a crown of twelve stars on her head. She was pregnant and cried out in pain as she was about to give birth.

The first 2 verses describe the Virgo constellation & a woman in labor pain, which has happened billions of times in the past millennia, so it is a non-event. Obviously it means more than what it says on the most superficial level. 9 months before the Virgo constellation in late 2016 <a href="comet Borisov">comet Borisov</a> C/2017 E1 entered the sign Virgo. A comet looks like a <a href="sperm cell">sperm cell</a> & this is exactly what it does: it impregnates the solar system with new energy & information. <a href="boriso(ov)">Boris(ov)</a> means <a href="wolfe: the wolves">wolf: the wolves</a> country is where the noble wolf = in German <a href="Adalwolf">Adalwolf</a> = abbreviated <a href="Adalwolf">Adolf [Hitler]</a> comes from: Austria. Second, <a href="Boriso">Boris</a> also means 'divine' & refers to the <a href="Untersberg">Untersberg</a> <a href="Mountain">Mountain</a> at the Austrian-German border, which has a similar role in the coming 1000 years (Golden Age) as the <a href="Temple Mount">Temple Mount</a> over the past 5000 years (Dark Age=Kali Yuga). The <a href="Book of Books">Books</a> can be interpreted on 7 levels, as stated by pastor <a href="Sundar Selvaraj">Sundar Selvaraj</a> (Link), which is understood much better by Jews than by Christians - the latter usually only grasp the most superficial 1-2 levels. So the first, most fundamental false expectation was that right around the Virgo constellation date something big would happen on the planet. However, the first 2 verses only talk of a celestial omen & of birth pain, i.e. the <a href="birth">birth</a> (of the 1000 years of the <a href="Golden Age">Golden Age</a>) is \*prepared\* — but nothing happens as yet!

- (2)second celestial sign: great red dragon (Revelation 12/3-4): 2019-23?
  - And there appeared another wonder in heaven: behold, a <u>great red dragon</u>, having 7 heads and 10 horns, and 7 crowns upon his heads. And <u>his tail drew a third part of the stars of heaven</u>, and cast them to the earth. And the dragon stood before the woman who was ready to be delivered to devour her child as soon as it was born.
  - \* So the next step is that sometime \*after\* (!) the first celestial omen (Virgo constellation 9/23/17) there will also be another one in the sky: Nibiru (comets are also called dragon stars).
  - \* Secondly, the dragon is a geographical hint for the <u>dragon area Eastern Asia around China, including Korea</u>. Never before in history did we have so many blatant threats of a nuclear war (between the <u>duck country USA & the dragon country Korea</u>) as in the weeks around 9/23/17, which is certainly not a coincidence... Of course, the *Last Trump* also represents a minor revival of Christianity.
  - \* Thirdly, the dragon is part of the word Allah, which yields the Greek 666 if turned (Link).
  - \* Fourth, the sign of Virgo also rules grain prices & the name Bethlehem (close to JerUSAlem)

simply means , house of bread. Soon after the Virgo constellation the boss of Duckburg announced to move the US embassy to Bethlehem...

\* Fifth, the dragon threatens the new-born boy, which stands for the extreme rise in <a href="mailto:child">child</a> mortality (especially those with an XY gene) in the coming 5-20 years. So the Virgo constellation inspired me to write the 5<sup>th</sup> part of the article series on prophecies (<a href="eunuch bull">eunuch bull</a> market) in the fall of 2017, which was published right after the turn of 2017/18. The (<a href="False">False</a>) Holy Order of the Mother has been draining the male life energy for at least 50,000 years (since the times of Atlantis). <a href="Patriarchy">Patriarchy</a> was installed 6000 years ago in a session of the <a href="High Council">High Council</a>, to delay the extinction of males by several thousands of years. But the Virgo constellation marks the end of this additional time & represents the beginning of the <a href="full-blown\* fertility crash">\*full-blown\* fertility crash</a>, because a virgin is the symbol for the lack of impregnation (since fall 2017 the share of fake sperm has been going through the roof in the eunuch bloc). The <a href="catholic Mary idolism">catholic Mary idolism</a> (the term Mother of God tells it all) is actually a worship of <a href="Astraia/Kybele/Demeter">Astraia/Kybele/Demeter</a> (according to the German researcher <a href="Dr. Werner Papke Link">Dr. Werner Papke Link</a>).