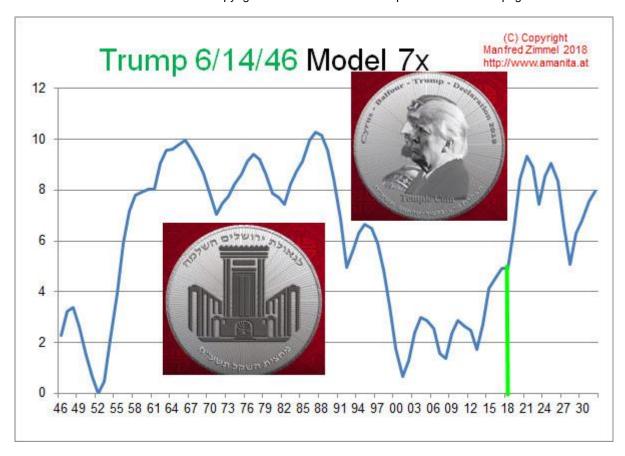

The composite model for (the Last) Trump is still up into the early 2020s. At present he is in the middle of a huge up move since 2013. Even during the 2020 elections his model is still rising, a strong indication of a second term. Moreover, according to the 1937 vision of *Joe Brandt*, *The Donald* is supposed to be still president when the West Coast goes into the sea – which suggests a second term as well, because this event is due in the 2020s. The earliest possible timeline for the San Andreas Fault is the solar eclipse 12/4/2021 near St. Andrew's Day on November 30.

But as always, the Holy Bible is most important: in February 2018 Israel issued a silver coin worth a half shekel. Reason: the Holy Bible says that the entrance fee for the 3<sup>rd</sup> Temple is a silver coin worth a half shekel. On this coin you see the *Last Trump* depicted, who fulfills the 2500+ year old prophecy of the third & last Temple in JerUSAlem. Daniel 9:27 states that the major political leader will confirm the <u>7-year covenant with Israel</u>. Meanwhile this covenant is visible to everybody & a sign that he will remain for (at least) 7 years in office (possibly the office of the US president doesn't exist longer). The end times community has been eagerly waiting for the 3<sup>rd</sup> Temple for nearly 2,000 years, with the 7/26/15 announcement by the Temple Institute waking me personally up. Since summer 2015 there is not the slightest doubt that we have come down the stretch.