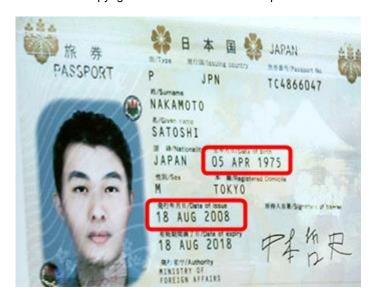

- 1. I suggest that Munich (Germany) near the Untersberg Mountain could be used for the first transaction, because Bitcoin was developed near Munich (Link).
- 2. However, the lying press tells us the roots are in <u>Tokyo (Japan)</u>, with an alleged *Nakamoto Satoshi*. Note that this fake birth date 4/5/1975 (without time) was chosen, because he would have been 33.33 years when bitcoin.org was registered on 8/18/08 (8+1+8+8=33) at 13:20 UT (13+20=33). In addition, he would have been conceived around my birth date 7/12/1974 when the <u>Sirian experiment</u> ended after 2 years. Nevertheless, it would be interesting to check if a fake date & fake location might still be relevant for predictive purposes.
- 3. This quadruple Freemasonic code (33<sup>rd</sup> degree) refers to <u>London</u>. So one could use London to erect the horoscope according to these arguments.
- 4. Bitcoin.org was registered on 8/18/08 (with the 888 Christ code) pointing to <u>Panama</u>, which could also be relevant.
- 5. The first tangible hint is that the domain was registered through ICANN in <u>Los Angeles</u>, which means that the town of the fallen angels could also be relevant.