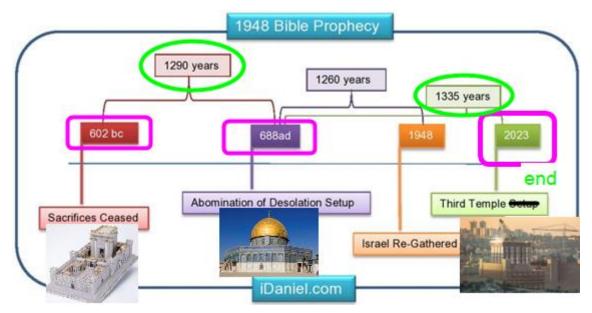

Moreover, there was huge number of <u>rough or implicit hints pointing approximately to the 2020s</u> (+/- years), 9 examples:

- 1. <u>Galactic precession cycle of almost 26,000 years</u>: For eons this cycle has pointed to the early 21<sup>st</sup> century. During this cycle earth's axis will straighten, so the artificial 23.5° tilt established by the reptilians from the <u>Wesedrak universe</u> will be corrected (<u>Link</u>).
- 2. The Mongolian prophecy from the year 1890 was published by *Ferdinand Ossendowski* in 1921, calling for the 6+6+6 years of global cannibalism for the 6+6+6 years 2020/21-38.
- 3. <u>pyramid prophecies</u>: In the 1970s *Peter Lemesurier* concluded from the more than 12,000 year old pyramids that the sign of the Messiah will be seen around 10/31/2034. *David Wilcock* boldly claims that the pyramids were built as a monument for *Jesus Christ*.
- 4. <u>Nibiru (revolution 3600 years)</u>: Since the first discoveries (1983) it is pretty clear that the destroyer will reach its perihelion (earth passage) sometime 2025-52, as calculated by the US mathematician *R. F.* (Link).
- 5. Nostradamus only mentioned 2 explicit timelines in the 2 millennia to 3797: 1999 (beginning of transition) & the mid of the 21<sup>st</sup> century (end of transition).
- 6. <u>Malachias prophecies (1596)</u>: With an average papacy of 7.5 years Pope #266 (#112 in the Malachias list) could be easily projected into the early 21<sup>st</sup> century (in the 20<sup>th</sup> century). Of course, it is not a coincidence that this code has the 66 code (as an abbreviation of the 666).
- 7. <u>Jakob Lorber</u> (1800-64) gave ,almost full 2000 years' as the doomsday timeline. Crucifixion was either in the year 32 or 33 (according to *Isaac Newton* on 4/1/0033). Depending on the allowed tolerance, the timeline ,almost 2000 years' could have started around 2017.
- 8. <u>leaders of USrael</u>: In the more than 2000 years old Ethiopian <u>Book of Enoch</u> (<u>Link</u>) 58 terms of office of Israeli leaders was prophesized (23 after the end of the diaspora). Both Israel & the US currently have their 58<sup>th</sup> leader with *Netanyahu & Trump...* This statistically highly unlikely conjuncture at 58 is a sophisticated <u>double code</u>, because in the case of USrael the tail wags with the dog, they have to be treated almost as one. Since the introduction of 4-year US elections in 1788 we knew that the 58<sup>th</sup> election would take place in 2016. The 58 is the number of <u>grace</u>, <u>Holy Spirit & Noah Link</u>): all 3 vibrations are very strong in the end times. A lot of grace pours in as gift from the Holy spirit (since 2012 through the Merlin lineage), before *Noah's* deluge kind of repeats.
  - The <u>number of the 3<sup>rd</sup> Temple is the 46</u> according to the German nuclear physicist *Dr. Gerhard Zint* (<u>Link</u>). So since the 20<sup>th</sup> century the 46<sup>th</sup> US president could be expected for the early 21<sup>st</sup> century. *Trump* is the 45<sup>th</sup> president, so the 46<sup>th</sup> would be next. However, the usual tolerance in numerology is +/1 (sometimes even +/-2). Ideally this process stretches into the 2020s to fulfill all codes.
- 9. The stunner is that the <u>year 2023</u> has been encoded in the Holy Bible for more than 2500 years, through the key 1 day = 1 year. Daniel 12:11-13 (the Book of Daniel was written in the 6<sup>th</sup> century B.C.):
  - And from the time that the daily sacrifice shall be taken away [-> 602 B.C.), and the abomination that maketh desolate set up [=Dome of Rock built], there shall be a 1290 days [years]. Blessed is he that waited, and cometh to the 1335 days [years -> 2023]. But go thou thy way till the end be: for thou shalt rest, and stand in thy lot at the end of the days.