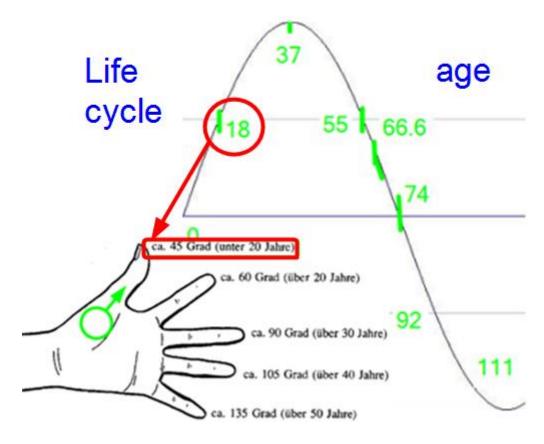

strength of astrology to biology, i.e. astrology accounts for the lion share. Nevertheless, biology is strongest at the very beginning of a human life, to a lesser degree also towards the end of a life. Biology becomes quite dominant at an age beyond 66.6 (crash in the life cycle) & strongest at the age of more than 77.7 years (negative phase in the life cycle). Babies are mostly the same: sleep a lot, fill the diapers & cry more or less. In contrast, there is no typical everyday life of a middle-aged person 20-60, as a huge lifestyle variance exists. Only with an LoC (level of consciousness) of at least the highs 500s (statistical frequency: less than one person among 100,000) biology gets less important. At LoC>570 more & more paranormal siddhis can be observed, like breatharianism, bilocation... The general life cycle high is 37 years (37 = divine light), but all '7' years in the age represent some form of high in the life cycle:

- age 7 soul high: The soul has arrived in the body -> start of school means the magical years end.
- <u>age 17 biological high</u>: Already from the age of 17 on the male erection angle declines from the maximum 45° (see picture below), as a gross gauge of biological age.
- <u>age 27 body high</u>: Although fitness already declines, technical ability & experience more than balance that out, so that sportspersons have their peak performance around this age.
- age 37 life high: general
- <u>age 47 financial high</u>: 47.3 years is also the high in *Martin Armstrong's* PEI, with a length of 51.6 (6x8.6) years.
- age 57 (666 months) secondary high: preparing for the end of professional career
- age 67 (66.6) years high before crash: beginning of life cycle crash & excarnation
- <u>age 77 (77.7) high before the negative phase</u>: after this timeline extreme aging effects kick in like dementia