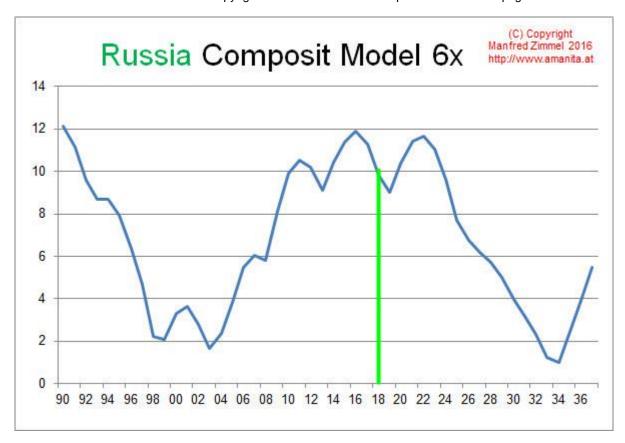

# 3. Composite model for countries

I have calculated the composite model for the <u>28 key countries</u>, and it is most surprising that in 2015-18 most top out & then decline for 10-25 years. The <u>3 positive exceptions are Australia</u>, <u>Austria & Singapore</u>, to a lesser degree also <u>Germany</u> (from 2020 on). Note that the <u>Russia model</u> (6/12/1990) nosedived in the 1990s under *Yeltsin*, the 24/7 drunk illuminati whore. The Russian crisis culminated in the sovereign default in August 1998. From the early 2000s the model began to show a rise again, so the Russian bear recovered slowly, also because of the dramatic oil bull market. Then in 2014 there was a minor low during the Crimean crisis. From here the Russia model is stable for another 5-7 years.