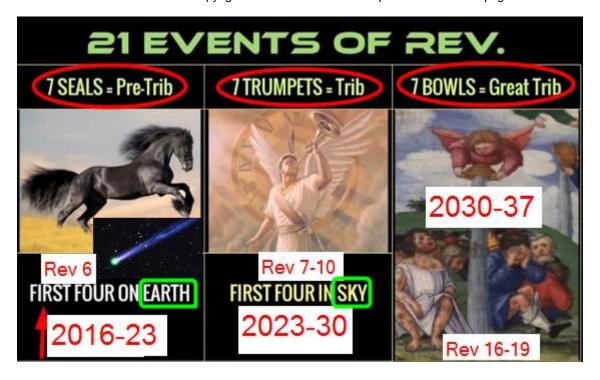

# Time axis since 9/23/17: the coming decades

Surely the Lord God will do nothing, but he revealeth his secret unto his servants the prophets. (Amos 3-7)

In a nutshell, dozens of clues confirm the 2016 <u>beginning</u> of the end times (in the narrow sense) – so when is <u>culmination & end</u>? For thousands of years scholars have had no serious doubt that the <u>Tribulation will last for a \*minimum\* of 7 years</u> – although there is no consensus on this question. Some as pastor *Cioccolanti* assume 10.5 years (3x42 months = 1260 days <u>Link</u>) & I have been convinced for years that it will last for 7+7+7=21 years until 2037. This theory is corroborated by dozens of other factors: frankly, everything else doesn't make sense!

#### 1. 7 Seals 2016-23 pre-Tribulation (Testing):

This is still rather benign compared to the other two phases. The Revelation was written as a book with 7 seals, which are opened in the 7 pre-Tribulation years. Needless to say, I contribute to this opening a little bit through this article series. Daniel 12/4: "But as for you, Daniel, conceal these words and seal up the book until the end of time." That's why the crowd won't get it before 2023, when the last seal is removed. Removing the 7 seals opens some doors, reveals a lot of information & highlights those topics that will heat up in the following 2 decades. The demarcation is the Jewish New Year Rosh Hashanah.

#### 2. 7 Last Trumps 2023-30 Tribulation:

According to Biblical prophecy, the transition from the Seals to the Trumps in 2023 marks the end of the Dark Age & the beginning of 'true' Tribulation, and also the fall of the financial system in 2022/23. Then everything begins to get crispy: the first *Trump* (9/16/2023-10/3/2024) causes a giant fire hail that burns parts of the planet.

3. 7 Vials of God's Wrath 2030-37 Great Tribulation including The Last Judgment Maximum of Nibiru cataclysms, the Vials of Wrath represent the negative karma.

Let's discuss the time axis with 4 phases, based upon an analysis of the verses of Revelation 12: