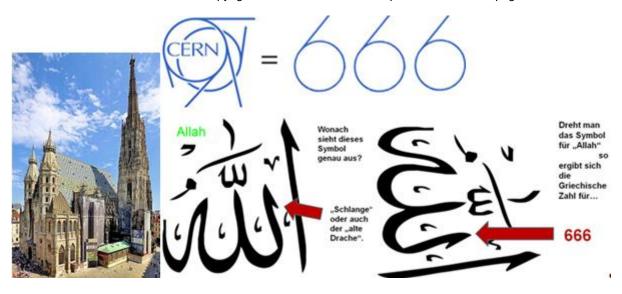

  (a) word play 'Gotthard': so that God should have a hard time
  - (b) hell=Hölle/ hollow=Höhle (Tunnel): It is no coincidence that these two German words (for hell/ hollow) are almost identical, a hole is a door into the lower world. The main language of the illuminati is German, that's why they were established on 5/1/1776 in Ingolstadt (Germany), close to the Untersberg Mountain.
  - (c) proximity to the Untersberg Mountain
  - (d) <u>closeness to the CERN:</u> only (major) institution with the 666 in the logo The reign of the Antichrist Queen will begin 42 months later in <u>2019</u>, again for 42 months. Just as *Jesus Christ* taught his disciples for 42 months, so does the Antichrist rule for 42 months. Besides, on 6/1/16 the <u>2 witnesses</u> from Revelation 11 were introduced, who will prophesize for 42 months (<u>Link</u>). However, the actual ritual with the 2 witnesses as an incarnation of *St. John* & *Ezekiel* before the <u>Sanhedrin</u> (highest Jewish council) already took place on 3/10/16, for the first time since the <u>Egyptian exodus</u> more than 3,500 years ago during the <u>last Nibiru passage</u> (<u>Link</u>). Pastor *Sundar Selvaraj* has more information on that (<u>Link</u>). Needless to say, before 2023 hardly anybody on this planet other than the Amanita readers (except the illuminati themselves) is able to grasp the paramount importance of these events.
- 3. *William Reed* wrote in the 19<sup>th</sup> century that in 2016 the Vatican merges with the NWO. Needless to say, this call came true in the years around 2016.
- 4. *Joseph Frederick Berg* (1812-71) wrote as soon as 1840, that in 2016 the <u>Jesuits</u> will fully take over the Vatican: the *BerGOGlio* Pope is indeed the first Jesuit Pope (in the years around 2016). By the way, the black Anti-Pope said on 5/13/17 in Fatima that \*he\* is the white-robed Bishop/ Pope of the Fatima prophecy who escapes & will be killed, to the consternation of the few who understood what that means (<u>Link</u>). In the mass in Fatima the black Anti-Pope used 6 black candles against all rules, an homage to the 666 Antichrist. He also made the sign of the cross upside down, to communicate which 'lady' is his boss.

- (2)second celestial sign: great red dragon (Revelation 12/3-4): 2019-23?
  - And there appeared another wonder in heaven: behold, a <u>great red dragon</u>, having 7 heads and 10 horns, and 7 crowns upon his heads. And <u>his tail drew a third part of the stars of heaven</u>, and cast them to the earth. And the dragon stood before the woman who was ready to be delivered to devour her child as soon as it was born.
  - \* So the next step is that sometime \*after\* (!) the first celestial omen (Virgo constellation 9/23/17) there will also be another one in the sky: Nibiru (comets are also called dragon stars).
  - \* Secondly, the dragon is a geographical hint for the <u>dragon area Eastern Asia around China, including Korea</u>. Never before in history did we have so many blatant threats of a nuclear war (between the <u>duck country USA & the dragon country Korea</u>) as in the weeks around 9/23/17, which is certainly not a coincidence... Of course, the *Last Trump* also represents a minor revival of Christianity.
  - \* Thirdly, the dragon is part of the word Allah, which yields the Greek 666 if turned (Link).
  - \* Fourth, the sign of Virgo also rules grain prices & the name Bethlehem (close to JerUSAlem)

Archangel *Michael* knows what to do with illegals: kick up the backside (deportation) & destroy their dwellings with his sword, so the reptiles can't come back – Kudos! (Link) In contrast, a dogooder angel would start with the 'integration' with the fallen angels, as an expression of their limitless rebellion against God. But this would have transformed heaven into hell... There is nothing more diabolic than pacifism! Therefore pastor *Selvaraj* speaks of the <u>rise of the God's army</u> in 2018 (Link). The expelled are briefly granted <u>asylum on our planet until 2023</u>, facilitated by the <u>dimensional portals of the Swiss CERN</u>. That's why the CERN has the <u>666 in the logo</u>, to my knowledge the only (major) institution on earth.