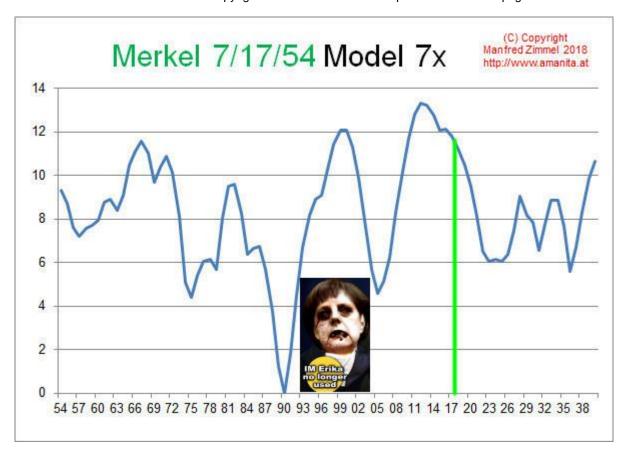

### 4. Composite model for persons

The composite model for the fallen angel *Angela Merkel* has the all-time high of her life during 2012-14. Note the drop in her model since 2014 refers to massive criticism & upheaval since the evil *Rothschild* witch ordered the 2015 ISI invasion. Her life-low was 1990 right after the fall of the Eastern bloc which certainly was \*the\* disappointment in the life of the Stasi agent '*IM Erika*'. Her model turned up in 1990, so she was appointed as minister in 1991. Around 2000 there was a slump in the model, which then turned up in 2003, so she was elected chancellor in late 2005. Her model is still fairly high in 2018, which explains how she has somehow managed to remain in office. At first the Bilderberg group had decided to degrade her, but because of the ongoing war of the 5 illuminati factions since 2014 these plans had to be revised & she could stay in office.